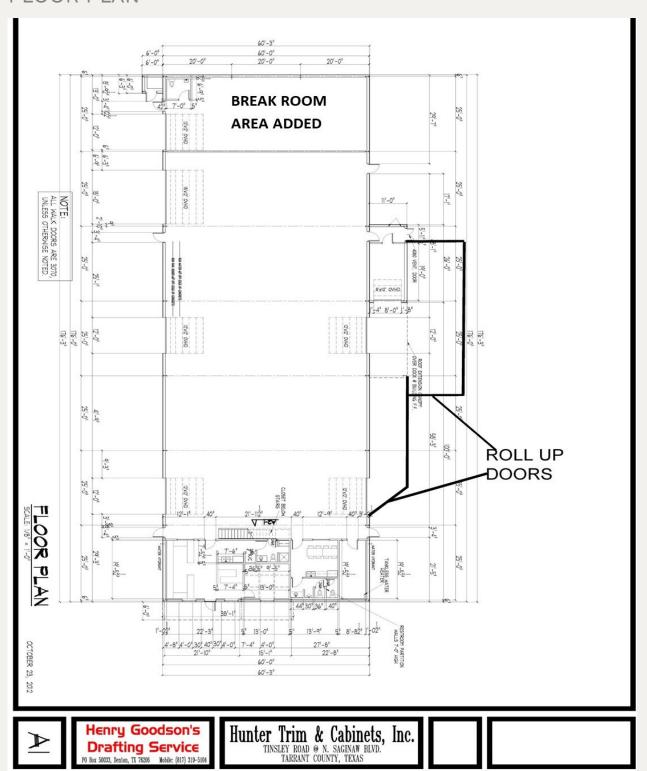

al For Lease

2873 TINSLEY LANE FORT WORTH, TX 76179



2873 Tinsley Lane Fort Worth, TX 76179



LEASE RATE & STRUCTURE

\$12.00/ SF NNN

#### PROPERTY FEATURES

- Approx. 12,000 SF Available
- 1,200 SF Office
- 1 Semi-Dock High Door
- 5 Grade Level Doors
- Outside Storage
- Fully Insulated
- 18' Clear Height
- Built in 2013
- 3-Phase, 240 V, 1200 Amp Service
- Compressed Air Lines Throughout
- Surveillance Cameras and Alarm
- Available September 1, 2022

#### LOCATION OVERVIEW

Located in North Fort Worth off N Saginaw Blvd and 287 Business Hwy. This property provides easy access to Hwy I-35 and Loop 820. It is surrounded by a strong workforce and growing population.

# Industrial For Lease

## **EXTERIOR PHOTOS**







## Industrial For Lease

## INTERIOR PHOTOS







### FLOOR PLAN