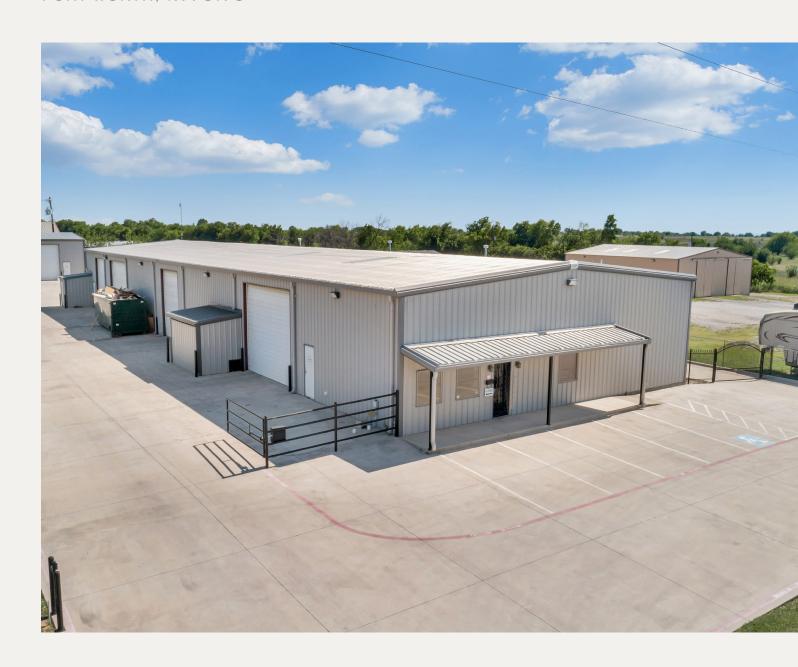

# Industrial For Lease

2873 TINSLEY LANE FORT WORTH, TX 76179

2873 Tinsley Lane Fort Worth, TX 76179

LEASE RATE & STRUCTURE

\$12.00/ SF NNN

#### PROPERTY FEATURES

- Approx. 12,000 SF Available
- 1,200 SF Office
- 1 Semi-Dock High Door
- 5 Grade Level Doors
- Outside Storage
- Fully Insulated
- 18' Clear Height
- Built in 2013
- 3-Phase, 240 V, 1200 Amp Service
- Compressed Air Lines Throughout
- Surveillance Cameras and Alarm
- Available September 1, 2022