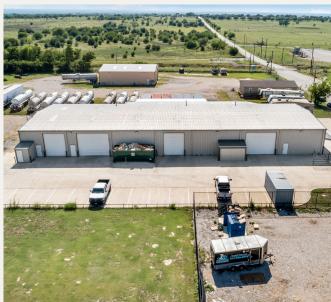

# Industrial For Lease

2873 TINSLEY LANE FORT WORTH, TX 76179



2873 Tinsley Lane Fort Worth, TX 76179



LEASE RATE & STRUCTURE

\$12.00/ SF NNN

#### PROPERTY FEATURES

- Approx. 12,000 SF Available
- 1,200 SF Office
- 1 Semi-Dock High Door
- 5 Grade Level Doors
- Outside Storage
- Fully Insulated
- 18' Clear Height
- Built in 2013
- 3-Phase, 240 V, 1200 Amp Service
- Compressed Air Lines Throughout
- Surveillance Cameras and Alarm
- Available September 1, 2022

#### LOCATION OVERVIEW

Located in North Fort Worth off N Saginaw Blvd and 287 Business Hwy. This property provides easy access to Hwy I-35 and Loop 820. It is surrounded by a strong workforce and growing population.

# Industrial For Lease

## **EXTERIOR PHOTOS**







## Industrial For Lease

## INTERIOR PHOTOS







### FLOOR PLAN