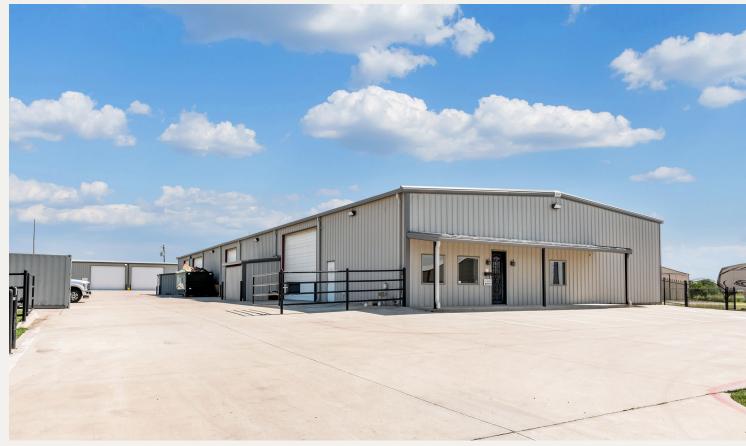

# Industrial For Lease

2873 TINSLEY LANE FORT WORTH, TX 76179



2873 Tinsley Lane Fort Worth, TX 76179



LEASE RATE & STRUCTURE

\$12.00/ SF NNN

#### PROPERTY FEATURES

- Approx. 12,000 SF Available
- 1,200 SF Office
- 1 Semi-Dock High Door
- 5 Grade Level Doors
- Outside Storage
- Fully Insulated
- 18' Clear Height
- Built in 2013
- 3-Phase, 240 V, 1200 Amp Service
- Compressed Air Lines Throughout
- Surveillance Cameras and Alarm
- Available September 1, 2022

#### LOCATION OVERVIEW

Located in North Fort Worth off N Saginaw Blvd and 287 Business Hwy. This property provides easy access to Hwy I-35 and Loop 820. It is surrounded by a strong workforce and growing population.

# Industrial For Lease

## **EXTERIOR PHOTOS**







## Industrial For Lease

## INTERIOR PHOTOS







### FLOOR PLAN