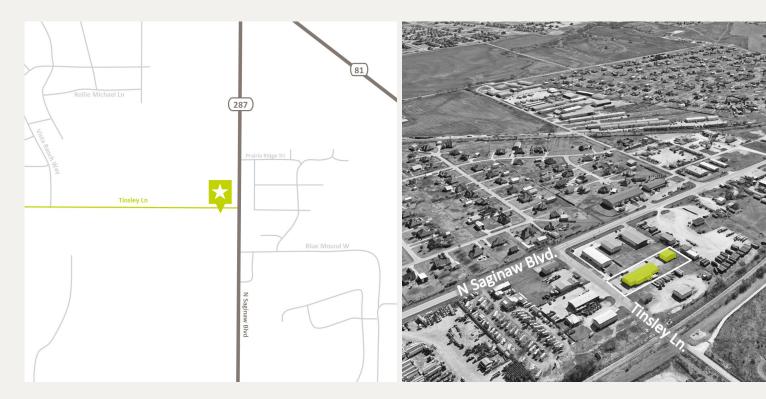

#### LOCATION OVERVIEW

Located in North Fort Worth off N Saginaw Blvd and 287 Business Hwy. This property provides easy access to Hwy I-35 and Loop 820. It is surrounded by a strong workforce and growing population.