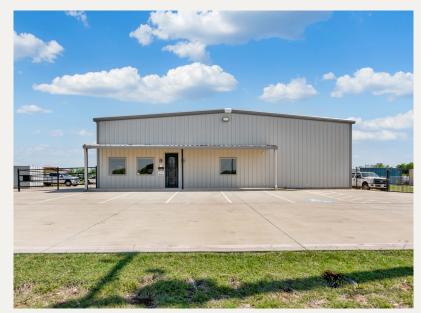

# Industrial For Lease

2873 TINSLEY LANE FORT WORTH, TX 76179



2873 Tinsley Lane Fort Worth, TX 76179



LEASE RATE & STRUCTURE

\$12.00/ SF NNN

#### PROPERTY FEATURES

- Approx. 12,000 SF Available
- 1,200 SF Office
- 1 Semi-Dock High Door
- 5 Grade Level Doors
- Outside Storage
- Fully Insulated
- 18' Clear Height
- Built in 2013
- 3-Phase, 240 V, 1200 Amp Service
- Compressed Air Lines Throughout
- Surveillance Cameras and Alarm
- Available September 1, 2022

#### LOCATION OVERVIEW

Located in North Fort Worth off N Saginaw Blvd and 287 Business Hwy. This property provides easy access to Hwy I-35 and Loop 820. It is surrounded by a strong workforce and growing population.

# Industrial For Lease

## **EXTERIOR PHOTOS**







## Industrial For Lease

## INTERIOR PHOTOS







### FLOOR PLAN