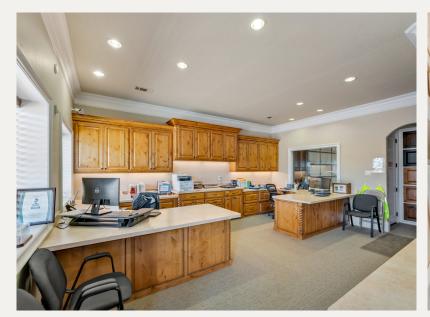

# Industrial For Lease

2873 TINSLEY LANE FORT WORTH, TX 76179



2873 Tinsley Lane Fort Worth, TX 76179



LEASE RATE & STRUCTURE

\$12.00/ SF NNN

#### PROPERTY FEATURES

- Approx. 12,000 SF Available
- 1,200 SF Office
- 1 Semi-Dock High Door
- 5 Grade Level Doors
- Outside Storage
- Fully Insulated
- 18' Clear Height
- Built in 2013
- 3-Phase, 240 V, 1200 Amp Service
- Compressed Air Lines Throughout
- Surveillance Cameras and Alarm
- Available September 1, 2022

#### LOCATION OVERVIEW

Located in North Fort Worth off N Saginaw Blvd and 287 Business Hwy. This property provides easy access to Hwy I-35 and Loop 820. It is surrounded by a strong workforce and growing population.

# Industrial For Lease

## **EXTERIOR PHOTOS**







## Industrial For Lease

## INTERIOR PHOTOS







### FLOOR PLAN