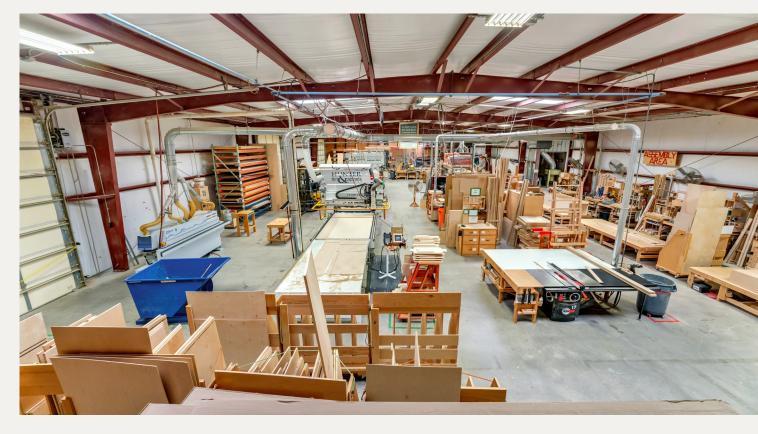

# Industrial For Lease

2873 TINSLEY LANE FORT WORTH, TX 76179



2873 Tinsley Lane Fort Worth, TX 76179



LEASE RATE & STRUCTURE

\$12.00/ SF NNN

#### PROPERTY FEATURES

- Approx. 12,000 SF Available
- 1,200 SF Office
- 1 Semi-Dock High Door
- 5 Grade Level Doors
- Outside Storage
- Fully Insulated
- 18' Clear Height
- Built in 2013
- 3-Phase, 240 V, 1200 Amp Service
- Compressed Air Lines Throughout
- Surveillance Cameras and Alarm
- Available September 1, 2022

#### LOCATION OVERVIEW

Located in North Fort Worth off N Saginaw Blvd and 287 Business Hwy. This property provides easy access to Hwy I-35 and Loop 820. It is surrounded by a strong workforce and growing population.

# Industrial For Lease

## **EXTERIOR PHOTOS**







## Industrial For Lease

## INTERIOR PHOTOS







### FLOOR PLAN